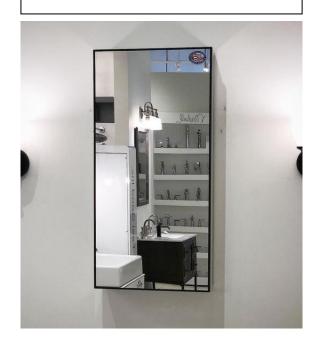

### **MEDICINE CABINET**

MODEL#: MET 1536-1D (1) N

## **METALIKA NARROW COLLECTION**

### **FEATURES:**

- ONE 15X36" FULLY MIRRORED DOOR.
- 1/4" WIDE FRAME.
- MUST SPECIFY LEFT OR RIGHT HINGED DOOR.
- FOUR ADJUSTABLE 3/8" THICK HIGH POLISHED GLASS SHELVES.
- **INFINITELY ADJUSTABLE** SHELVING WITH LOCKDOWN MECHANISM (NO HOLES IN CABINET).
- 165-DEGREE PROPRIETARY SOFT CLOSE HEAVY DUTY HINGES.
- FULL GASKET BEHIND DOOR.
- HIGH RESOLUTION SILVER PLATE GLASS MIRRORS FRONT, BACK OF DOOR AND BACK WALL.
- **BACK WALL MIRROR FULLY** SEALED.
- PACKED IN FOUR WALL (FOLDED DOUBLE WALL) CORRUGATION.
- SHIPPED FULLY ASSEMBLED.